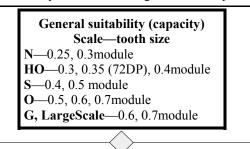

#### 0.6 Module Series GEARBOX KITS for 'O' and Large Scale with Ball-Bearing wormshaft, bronze axle bearings— choice of idler and direct geared styles

See 0.5mod series drawings overside for style and approximate size of these heavier duty 0.6mod series gearboxes.

#### **0.7 module heavy duty 'O', 'G', Large Scale all ball-bearing axle gearbox kits #700-6\* \$54.95** 1:1 1/8" axle gearbox kit **#750-6\* \$54.95** 14:1 1/8" axle gearbox kit

\*See the Product List for complete listing of wheelset choices.