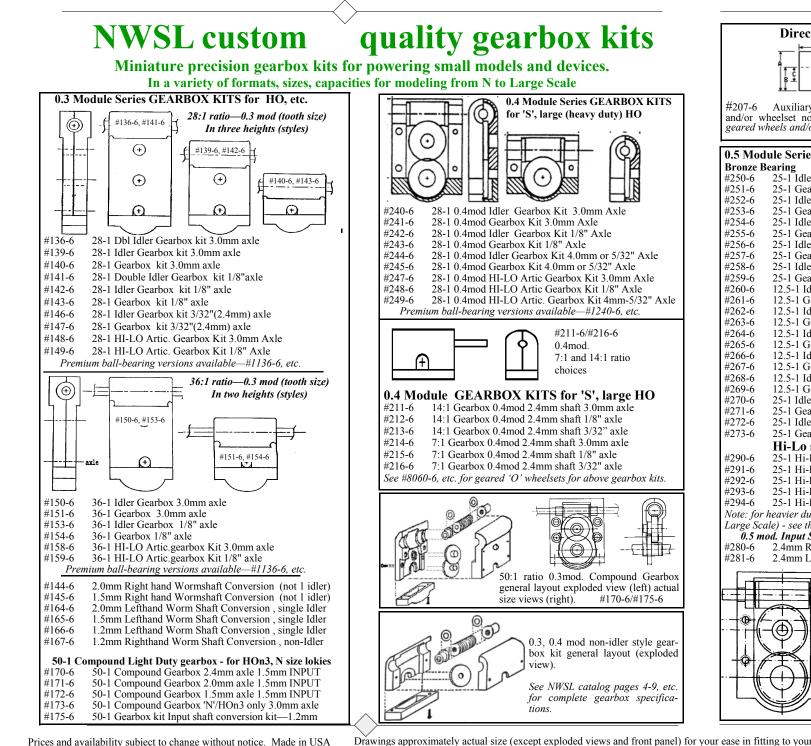

Drawings approximately actual size (except exploded views and front panel) for your ease in fitting to your model by visually comparing to space available. For more detailed information see NWSL full line catalog pages 4-9, etc.—on line at www.NWSL.com or order hardcopy (\$9 US, \$12 foreign postpaid)