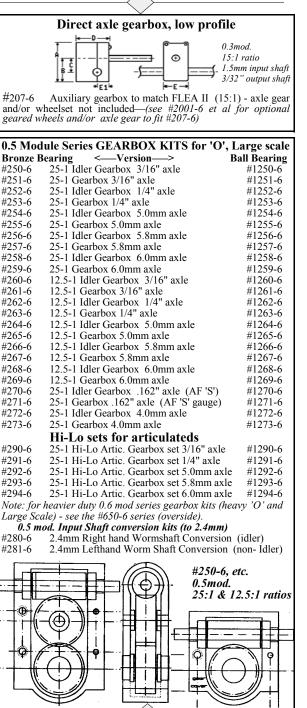

Drawings approximately actual size (except exploded views and front panel) for your ease in fitting to your model by visually comparing to space available. For more detailed information see NWSL full line catalog pages 4-9, etc.—on line at www.NWSL.com or order hardcopy (\$9 US, \$12 foreign postpaid)