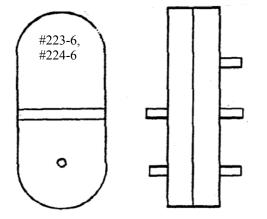

#### TRANSFER GEARBOX KITS

#221-6 3.125:1 Transfer gearbox 0.3mod. 1.5mm shafts
Above is suitable for small HO size, light duty applications. Below are suitable for 'S' and light duty applications in 'O' size models .
#223-6 1:1 Transfer gearbox 0.4mod. 2.4mm shafts
#224-6 1.89:1 Transfer gearbox 0.4mod. 2.4mm shafts