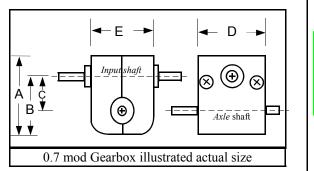

#### **0.7 module heavy duty 'O', 'G', Large Scale all ball-bearing axle gearbox kits #700-6\* \$54.95** 1:1 1/8" axle gearbox kit **#750-6\* \$54.95** 14:1 1/8" axle gearbox kit

\*See the Product List for complete listing of wheelset choices.