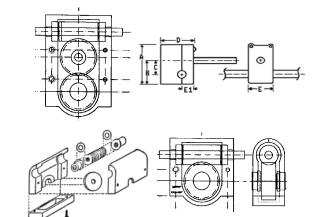

#### 0.6 Module Series GEARBOX KITS for 'O' and Large Scale with Ball-Bearing wormshaft, bronze axle bearings— choice of idler and direct geared styles

See 0.5mod series drawings overside for style and approximate size of these heavier duty 0.6mod series gearboxes.

0H

 $\mathcal{O}$ 

ear

| #650-6 | 23-1 0.6mod Idler Gearbox kit 3/16" axle   |
|--------|--------------------------------------------|
| #651-6 | 23-1 0.6mod Gearbox kit 3/16" axle         |
| #652-6 | 23-1 0.6mod Idler Gearbox kit 1/4" axle    |
| #653-6 | 23-1 0.6mod Gearbox kit 1/4" axle          |
| #654-6 | 23-1 0.6mod Idler Gearbox kit 5.0mm axle   |
| #655-6 | 23-1 0.6mod Gearbox kit 5.0mm axle         |
| #656-6 | 23-1 0.6mod Idler Gearbox kit 5.8mm axle   |
| #657-6 | 23-1 0.6mod Gearbox kit 5.8mm axle         |
| #658-6 | 23-1 0.6mod Idler Gearbox kit 6.0mm axle   |
| #659-6 | 23-1 0.6mod Gearbox kit 6.0mm axle         |
| #660-6 | 11.5-1 0.6mod Idler Gearbox kit 3/16" axle |
| #661-6 | 11.5-1 0.6mod Gearbox kit 3/16" axle       |
| #662-6 | 11.5-1 0.6mod Idler Gearbox kit 1/4" axle  |
| #663-6 | 11.5-1 0.6mod Gearbox kit 1/4" axle        |
| #664-6 | 11.5-1 0.6mod Idler Gearbox kit 5.0mm axle |
| #665-6 | 11.5-1 0.6mod Gearbox kit 5.0mm axle       |
| #666-6 | 11.5-1 0.6mod Idler Gearbox kit 5.8mm axle |
| #667-6 | 11.5-1 0.6mod Gearbox kit 5.8mm axle       |
| #668-6 | 11.5-1 0.6mod Idler Gearbox kit 6.0mm axle |
| #669-6 | 11.5-1 0.6mod Gearbox kit 6.0mm axle       |
|        |                                            |

#### Hi-Lo sets for articulateds

| ¥690 <b>-</b> 6 | 23-1 0.6mod Hi-Lo Artic. Gearbox set 3/16" axle |
|-----------------|-------------------------------------------------|
| #691 <b>-</b> 6 | 23-1 0.6mod Hi-Lo Artic. Gearbox set 1/4" axle  |
| ¥692 <b>-</b> 6 | 23-1 0.6mod Hi-Lo Artic. Gearbox set 5.0mm axle |
| ¥693 <b>-</b> 6 | 23-1 0.6mod Hi-Lo Artic. Gearbox set 5.8mm axle |
| ¥694 <b>-</b> 6 | 23-1 0.6mod Hi-Lo Artic. Gearbox set 6.0mm axle |