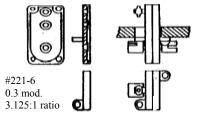

#### TRANSFER GEARBOX KITS

#221-6 3.125:1 Transfer gearbox 0.3mod. 1.5mm shafts
Above is suitable for small HO size, light duty applications. Below are suitable for 'S' and light duty applications in 'O' size models .
#223-6 1:1 Transfer gearbox 0.4mod. 2.4mm shafts
#224-6 1.89:1 Transfer gearbox 0.4mod. 2.4mm shafts